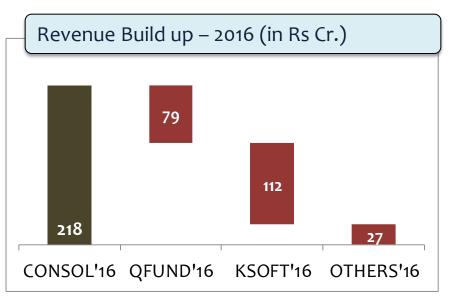

ntech Products
  - IT Services
  - Healthcare Delivery & Services
- Financial Overview

VIRINCHIBQ vs ^BSESN

Sep 18, 2015: VIRNICHIO.BO 20.90 - ^BSE5N 26218.91 NSDC funding received Virinchi Healthcare Incorporated 400% Management 68.75 cr Debt raised change in US & India for Healthcare 300% 200% 100% © 2016 Yahbo! Inc. Jul 0ct 2014 Jul Jul 0ct 2016 Apr 0ct 2015 Apr 2013 Anr × Volume: 4.000 0.20M 0.10M FROM: 14 Feb 2013 TO: 1 Feb 2016 10 50 +400.00%

nter name(s) or symbol(s) GET CHART COMPARE EVENTS \* TECHNICAL INDICATORS \* CHART SETTINGS \* RESET

- Zero Dilution by Promoter over past 10 years
- Book Value/ Share: 68.74

- Trading volume = 48,500
- 52wk Range = 18.4 79.0

### Virinchi has seen consistent growth in Revenue and EBIDTA

#### 15% EBIDTA translates to 7.4% PAT margin









### PAT and EPS growth has exceeded industry benchmarks

### 7% PAT margin





| 2016-17 HY Financial Highlights |        |
|---------------------------------|--------|
| Operating Income (Rs Cr)        | 115.88 |
| EBITDA (Rs Cr)                  | 21.27  |
| EBITDA Margin                   | 18.35% |
| PAT (Rs Cr)                     | 8.14   |
| Net Margin                      | 7.02%  |
| EPS - Basic (Rs)                | 4.52   |

The P/CEPS multiple based on TTM CEPS as on March 31, 2016 and closing price as on September 06, 2016 is 4.76 and the corresponding P/E multiple is 8.31

### **Strong and Liquid Balance Sheet**









**Recent Project Financing lead to Increase in Capital Employed** Highly liquid, cash & cash equivalents stand at Rs. 27.16 Cr and high quality receivab