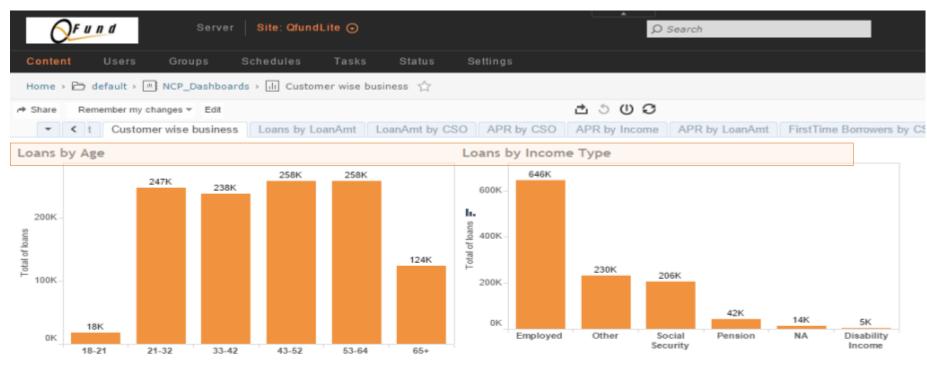

### Transaction level Big Data extremely valuable to develop underwriting intelligence

#### Loan by Income