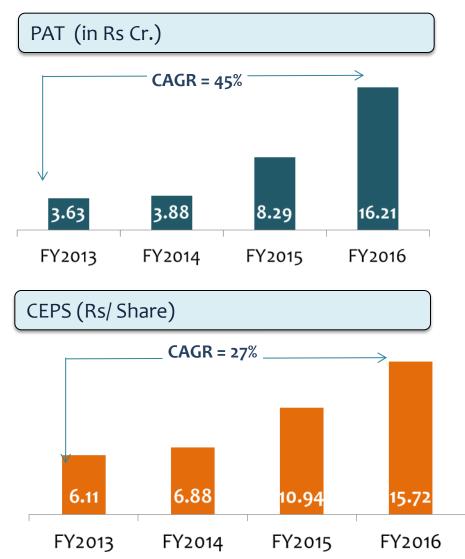

### PAT and EPS growth has exceeded industry benchmarks

The P/CEPS multiple based on TTM CEPS as on March 31, 2016 and closing price as on September 06, 2016 is 4.76 and the corresponding P/E multiple is 8.31