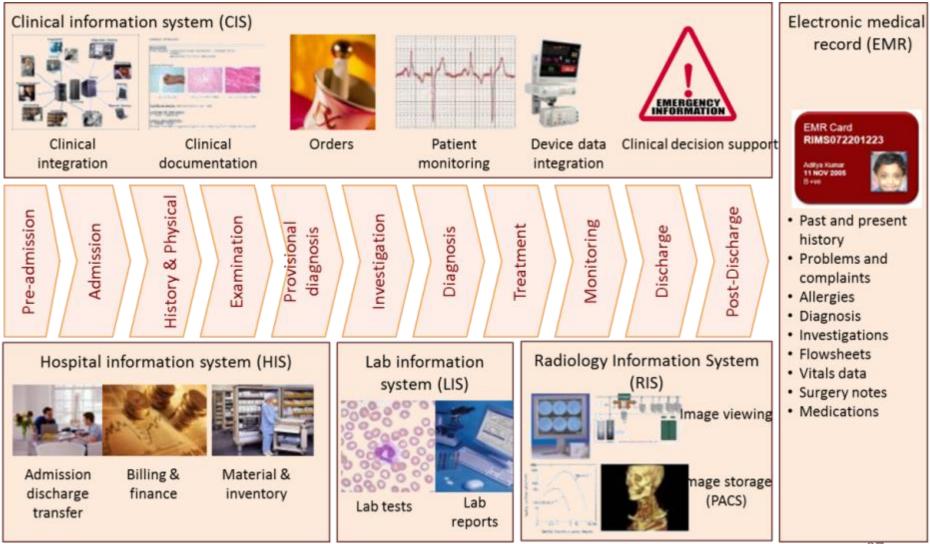

### **Best in Class In-house HIS System**

#### Forms the backbone EMR & HIS for paperless IT system