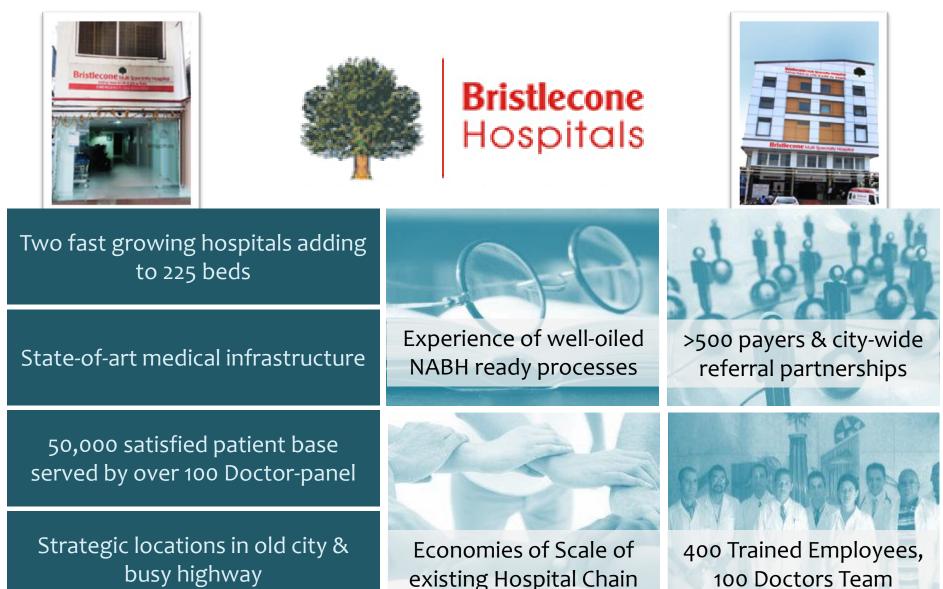

### **Current Milestones**

- 350,000 sft, 600 bed flagship hospital in Banjara Hills
  - Phase I: 350 beds commissioned in August 2016
  - Phase II: 150 beds to be commissioned by Q2 2017-18
  - Phase III : 100 beds with oncology to be commissioned by April 2018
- 200 bed, 2 hospital group, Bristlecone Hospitals merged with Virinchi Ltd.

#### Acquisition of Existing Bristlecone Hospitals in process

## Bristlecone has consistently delivered strong operating metrics

#### 50,000+ patients, 80% average occupancy