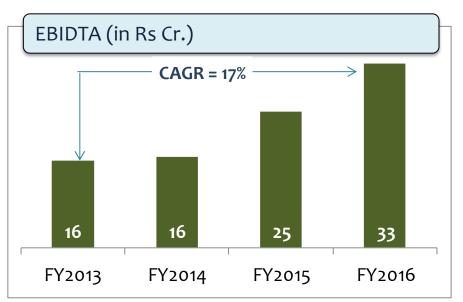

### Virinchi has seen consistent growth in Revenue and EBIDTA

#### 15% EBIDTA translates to 7.4% PAT margin