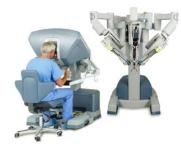

#### **Robotic Interventions**

- Open surgery through robotically assisted surgery
- Increased accuracy to drive reduced hospital stay and better outcome