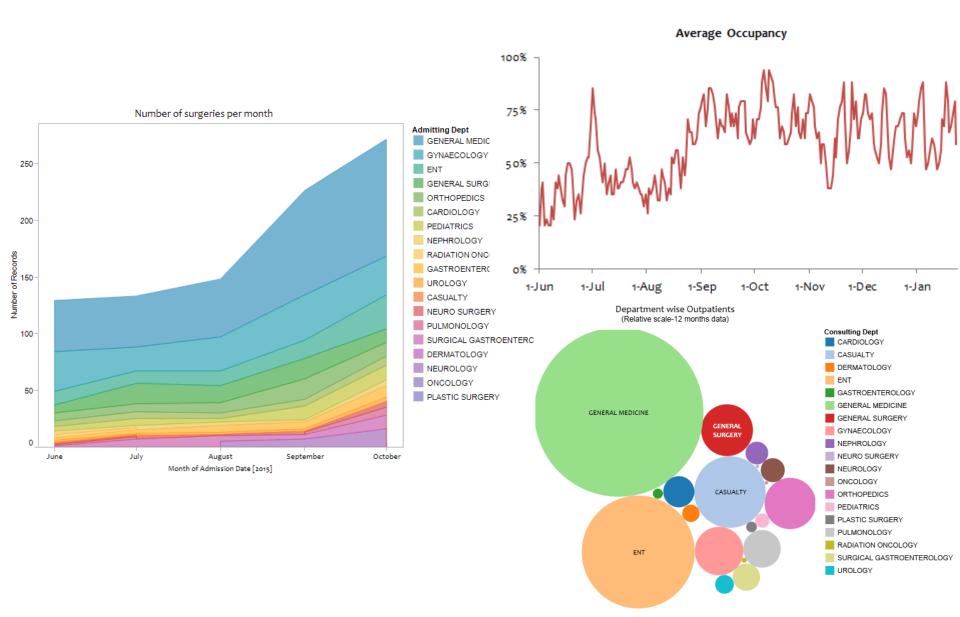

World's top 5 in Healthcare Quality index

Mission: To deliver healthcare to the nation by enabling doctors to use healthcare big data generated by universe of biomarkers, drug exposures and interventions.

### **Current Milestones**

- 350,000 sft, 600 bed flagship hospital in Banjara Hills
  - Phase I: 350 beds commissioned in August 2016
  - Phase II: 150 beds to be commissioned by Q2 2017-18
  - Phase III : 100 beds with oncology to be commissioned by April 2018
- 200 bed, 2 hospital group, Bristlecone Hospitals merged with Virinchi Ltd.



## Virinchi Healthcare to grow to 800 bed hospital chain post merger

#### Acquisition of Existing Bristlecone Hospitals in process



## Bristlecone has consistently delivered strong operating metrics

#### 50,000+ patients, 80% average occupancy



# Contents

- Company Overview
- Business Overview
  - Fintech Products
  - IT Services
  - Healthcare Delivery & Services
    - Hospitals
    - Healthcare Services
- Financial Overview

## Virinchi Hospital, Banjara Hills, Hyderabad



Landmark location @ Banjara Hills

C.O.N.N.E.C.T.<sup>™</sup> Super specialities

140 critical care beds, 11 OTs, 2 Cath

## Market Positioning on Science and Technology Innovations

#### Alignment across Architecture, Operations, Equipment & Branding

**Cell Correct** Therapy to the last cell

**Right to Science** bringing all medical science innovations at Indian **Cost Structure** 

Virinchi Health Universe Connecting clinics, labs, patients and doctors

#### Healthcare as Data Science

Mobility Driven big data diagnostics, patient similarity Matrix, s