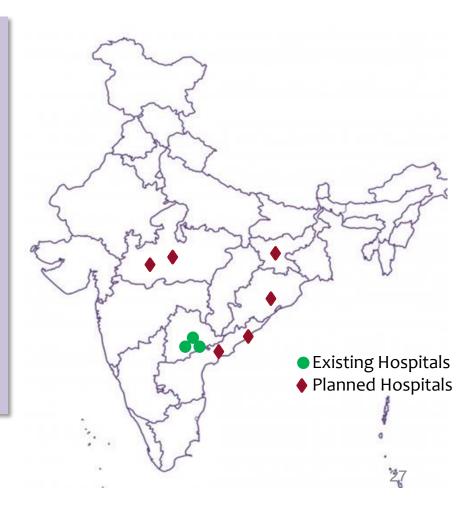

### **Current Milestones**

- 350,000 sft, 600 bed flagship hospital in Banjara Hills
  - Phase I: 350 beds commissioned in August 2016
  - Phase II: 150 beds to be commissioned by Q2 2017-18
  - Phase III : 100 beds with oncology to be commissioned by April 2018
- 200 bed, 2 hospital group, Bristlecone Hospitals merged with Virinchi Ltd.

## Virinchi Healthcare to grow to 800 bed hospital chain post merger

#### Acquisition of Existing Bristlecone Hospitals in process