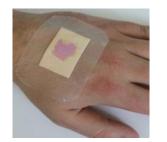

#### **Color Changing Dressing**

- Dressing & Plaster • change colours on infections
- Possible to check wounds without changing dressing