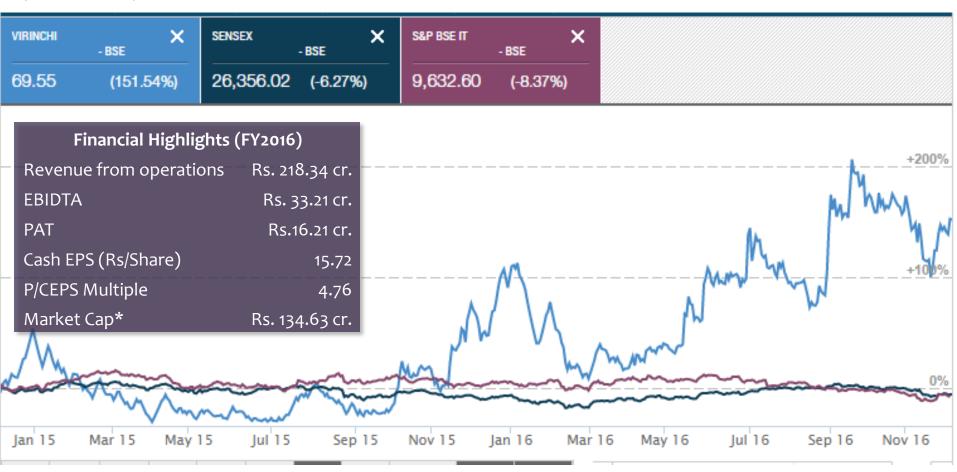

#### VIRINCHIBQ.BO vs BSE Sensex (Normalized)

#### \* Based on the closing price of Rs. 74.85 on September 06, 2016

The P/CEPS multiple based on TTM CEPS as on March 31, 2016 and closing price as on September 06, 2016 is 4.76 and the corresponding P/E multiple is 8.31