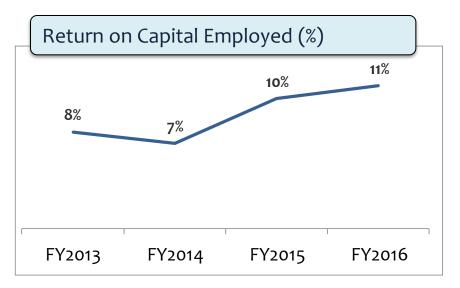

### Virinchi has seen consistent growth in Revenue and EBIDTA

### **Strong and Liquid Balance Sheet**

**Recent Project Financing lead to Increase in Capital Employed** Highly liquid, cash & cash equivalents stand at Rs. 27.16 Cr and high quality receivables of Rs. 54.08 Cr, less than 60 days