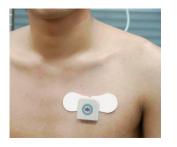

#### Mobility backed Medical Devices

- Wearables
- Wrist Monitors
- Smartphone Ultrasounds
- Remote ECG/ BP Monitors
- Integrated Apps environ