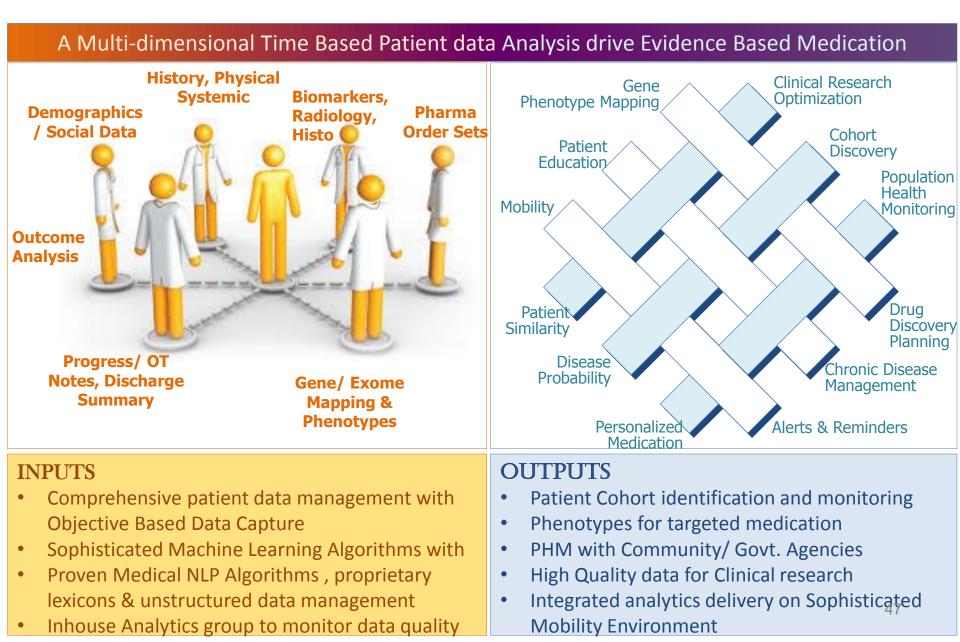

### Healthcare Vision: To put India in World's top 5 in Healthcare Quality index

Mission: To deliver healthcare to the nation by enabling doctors to use healthcare big data generated by universe of biomarkers, drug exposures and interventions.

#### Healthcare as Data Science

Mobility Driven big data diagnostics, patient similarity Matrix, statistical analysis for personalized medicine

#### Patient Engagement through Data Analytics at Core of Business Model