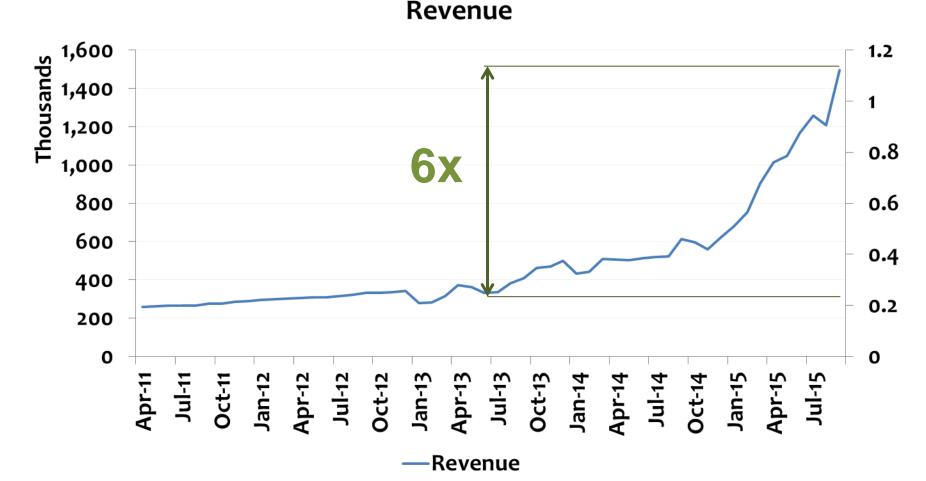

## ~5% of all Short Term US Lending is through Qfund

Significant Growth Opportunity Exists while consolidating the Leadership Position

#### Monthly Loans Processed through Qfund

### Qfund revenue per Quarter (USD '000)