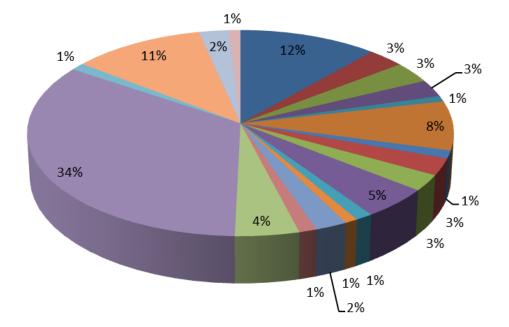

## Technology, Telecom & Banking clients contribute > 50% of topine

- Banking
- Consumer Products
- Consumer Products/F&B
- Education
- Engineering and Construction
- Healthcare and Life Sciences
- Housekeeping Services
- HR Solutions
- Insurance
- Manufacturing
- mobility
- NGO
- Oil & Gas
- Power
- Retail/Appreal/footwear
- Technology
- Telecommunication
- Telecommunications
- Transportation and Logistics
- Utilities, Consumer duarable