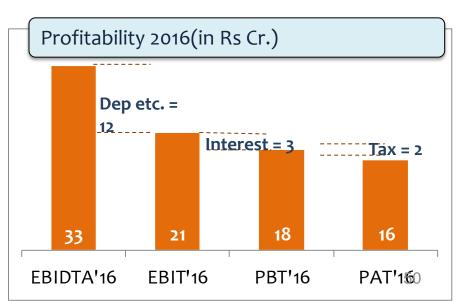

#### 15% EBIDTA translates to 7.4% PAT margin

### 7% PAT margin

| 2016-17 HY Financial Highlights |        |
|---------------------------------|--------|
| Operating Income (Rs Cr)        | 115.88 |
| EBITDA (Rs Cr)                  | 21.27  |
| EBITDA Margin                   | 18.35% |
| PAT (Rs Cr)                     | 8.14   |
| Net Margin                      | 7.02%  |
| EPS - Basic (Rs)                | 4.52   |