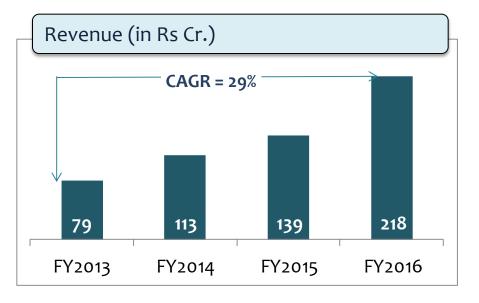

### Virinchi has seen consistent growth in Revenue and EBIDTA

#### 15% EBIDTA translates to 7.4% PAT margin