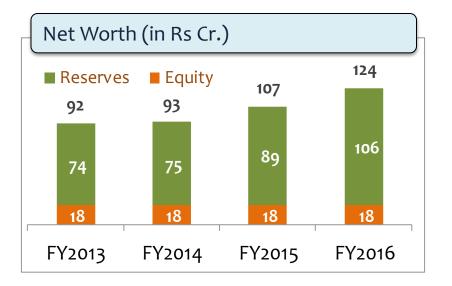

### **Strong and Liquid Balance Sheet**

**Recent Project Financing lead to Increase in Capital Employed** Highly liquid, cash & cash equivalents stand at Rs. 27.16 Cr and high quality receivables of Rs. 54.08 Cr, less than 60 days