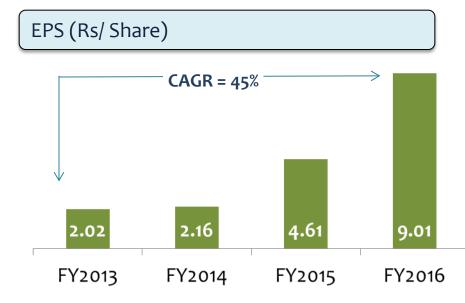

view

VIRINCHIBQ vs ^BSESN

Sep 18, 2015: VIRNICHIO.BO 20.90 - ^BSE5N 26218.91 NSDC funding received Virinchi Healthcare Incorporated 400% Management 68.75 cr Debt raised change in US & India for Healthcare 300% 200% 100% © 2016 Yahbo! Inc. Jul 0ct 2014 Jul Jul 0ct 2016 Apr 0ct 2015 Apr 2013 Anr × Volume: 4.000 0.20M 0.10M FROM: 14 Feb 2013 TO: 1 Feb 2016 10 50 +400.00%

nter name(s) or symbol(s) GET CHART COMPARE EVENTS \* TECHNICAL INDICATORS \* CHART SETTINGS \* RESET

- Zero Dilution by Promoter over past 10 years
- Book Value/ Share: 68.74

- Trading volume = 48,500
- 52wk Range = 18.4 79.0

### Virinchi has seen consistent growth in Revenue and EBIDTA

#### 15% EBIDTA translates to 7.4% PAT margin









### PAT and EPS growth has exceeded industry benchmarks

### 7% PAT margin





| 2016-17 HY Financial Highlights |        |
|---------------------------------|--------|
| Operating Income (Rs Cr)        | 115.88 |
| EBITDA (Rs Cr)                  | 21.27  |
| EBITDA Margin                   | 18.35% |
| PAT (Rs Cr)                     | 8.14   |
| Net Margin                      | 7.02%  |
| EPS - Basic (Rs)                | 4.52   |

The P/CEPS multiple based on TTM CEPS as on March 31, 2016 and closing price as on September 06, 2016 is 4.76 and the corresponding P/E multiple is 8.31

### **Strong and Liquid Balance Sheet**









**Recent Project Financing lead to Increase in Capital Employed** Highly liquid, cash & cash equivalents stand at Rs. 27.16 Cr and high quality receivables of Rs. 54.08 Cr, less than 60 days

# Contacts



Ravindranath Tagore tagore@v