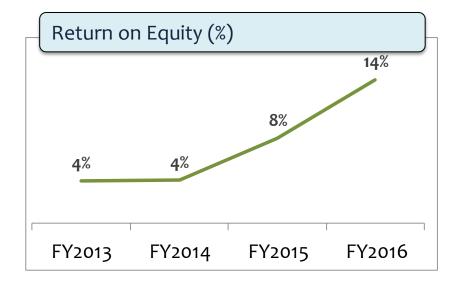

### Virinchi has seen consistent growth in Revenue and EBIDTA

#### 15% EBIDTA translates to 7.4% PAT margin

### PAT and EPS growth has exceeded industry benchmarks