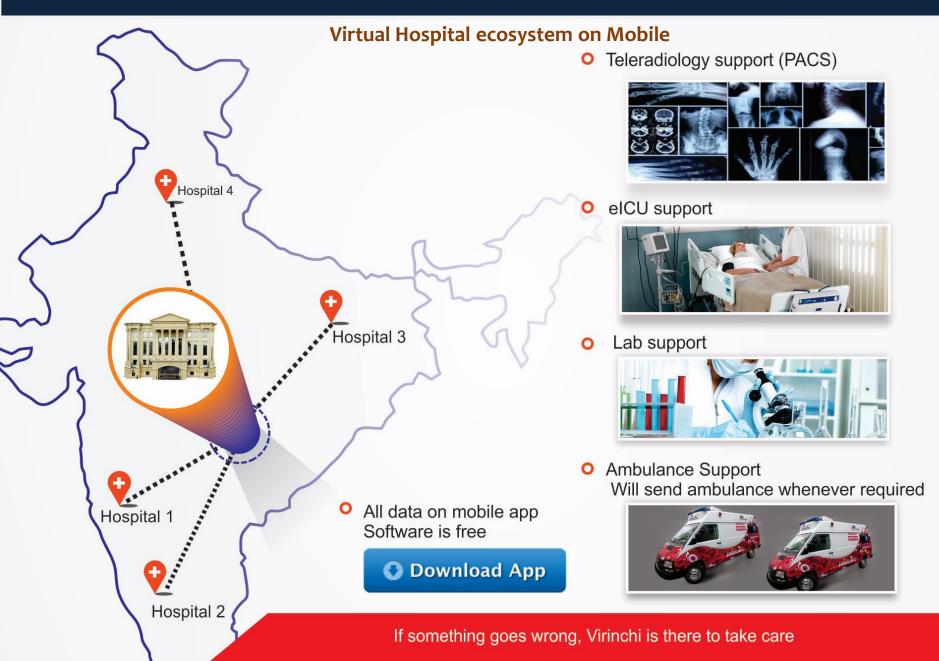

vHealth is a unique virtual hospital ecosystem built exclusively on mobility devices to connect outpatient providers including clinics, labs and pharmacies

Virinchi Health Universe Connecting clinics, labs, patients and doctors