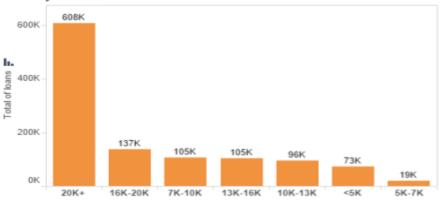

### Transaction level Big Data extremely valuable to develop underwriting intelligence