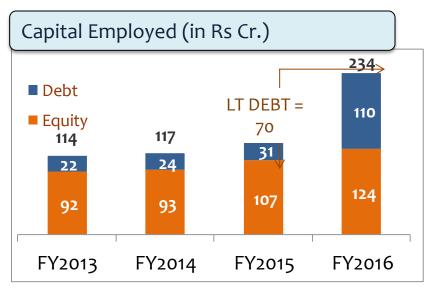

### **Strong and Liquid Balance Sheet**

**Recent Project Financing lead to Increase in Capital Employed** Highly liquid, cash & cash equivalents stand at Rs. 27.16 Cr and high quality receivables of Rs. 54.08 Cr, less than 60 days